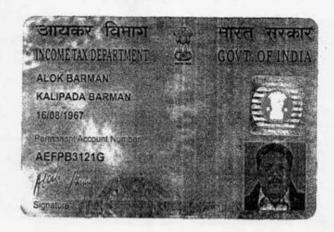

- MCK Ban

Happyshop Construction Private Limited

Delab rata Pailas

Jabed Ali Mondi so haro monder.
NA pro-Amgachia

Aus Dist. Sun-Registrar, Bishpupur District: Jouch 24 Parganus

0 3 APR 2017

3.1 Vendor: Alok Barman, son of Kalipad Barman, by faith Hindu, by Occupation Business, residing at 23, Kedar Chatterjee Lane, under P.S. Parnasree (formerly Behala), Post Office Behala, Kolkata-700034, having his PAN AEFPB3121G, of the One Part

#### AND

- 3.2 Purchaser: Happyshop Construction Private Limited, a company duly incorporated under the Companies Act, 2013, having its registered office at Nu Mans Park Chakrajumolla, under P.S. Bishnupur, Post Office Pailan, District South 24 Parganas, Kolkata-700104, having its PAN AADCH8956L, represented by its director Sri Debabrata Pailan, son of Sri Madan Pailan, by faith Hindu, by Occupation Business, residing at Village Daulatpur, P.O. Pailan, P.S. Bishnupur, District South 24-Parganas, Kolkata-700 104, having his PAN BGPPP6125H, vide Board Resolution dated 25.03.2017, passed by the Company.
- 4. Subject Matter of Sale: Undivided 8.28 Decimals of Sali land in Dag No.817 in Mouza Chakrajumolla, P.S. Bishnupur, District South 24-Parganas morefully described in Schedule-C hereto (the "Said Property") out of the land described in Schedule-B (the "Said Land").

#### Seller Details:

| SI<br>No | Name,Address,Photo,Finger print and Signature                                                                                                                                                                                                                                                                                          |                                    |
|----------|----------------------------------------------------------------------------------------------------------------------------------------------------------------------------------------------------------------------------------------------------------------------------------------------------------------------------------------|------------------------------------|
|          | Alok Barman (Presentant ) Son of Kalipada Barman , 23 Kedar Chatterjee Lane, Now PS- Parnasree, P.O South 24-Parganas, West Bengal, India, PIN - 700034 Sex: Male, By Caste: Hi of: India, PAN No.:: AEFPB3121G, Status :Individual, Executed by: Self, Date , Admitted by: Self, Date of Admission: 03/04/2017 ,Place: Pvt. Residence | ndu, Occupation: Business, Citizen |