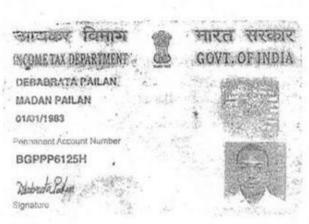

- MCK Ban

Happyshop Construction Private Limited

Delab rata Pailas

Jabed Ali Mondi so haro monder.
NA pro-Amgachia

Aus Dist. Sun-Registrar, Bishpupur District: Jouch 24 Parganus

0 3 APR 2017

3.1 Vendor: Alok Barman, son of Kalipad Barman, by faith Hindu, by Occupation Business, residing at 23, Kedar Chatterjee Lane, under P.S. Parnasree (formerly Behala), Post Office Behala, Kolkata-700034, having his PAN AEFPB3121G, of the One Part

#### AND

- 3.2 Purchaser: Happyshop Construction Private Limited, a company duly incorporated under the Companies Act, 2013, having its registered office at Nu Mans Park Chakrajumolla, under P.S. Bishnupur, Post Office Pailan, District South 24 Parganas, Kolkata-700104, having its PAN AADCH8956L, represented by its director Sri Debabrata Pailan, son of Sri Madan Pailan, by faith Hindu, by Occupation Business, residing at Village Daulatpur, P.O. Pailan, P.S. Bishnupur, District South 24-Parganas, Kolkata-700 104, having his PAN BGPPP6125H, vide Board Resolution dated 25.03.2017, passed by the Company.
- 4. Subject Matter of Sale: Undivided 8.28 Decimals of Sali land in Dag No.817 in Mouza Chakrajumolla, P.S. Bishnupur, District South 24-Parganas morefully described in Schedule-C hereto (the "Said Property") out of the land described in Schedule-B (the "Said Land").

#### Seller Details:

| SI<br>No | Name,Address,Photo,Finger print and Signature                                                                                                                                                                                                                                                                                          |                                    |
|----------|----------------------------------------------------------------------------------------------------------------------------------------------------------------------------------------------------------------------------------------------------------------------------------------------------------------------------------------|------------------------------------|
|          | Alok Barman (Presentant ) Son of Kalipada Barman , 23 Kedar Chatterjee Lane, Now PS- Parnasree, P.O South 24-Parganas, West Bengal, India, PIN - 700034 Sex: Male, By Caste: Hi of: India, PAN No.:: AEFPB3121G, Status :Individual, Executed by: Self, Date , Admitted by: Self, Date of Admission: 03/04/2017 ,Place: Pvt. Residence | ndu, Occupation: Business, Citizen |

#### Representative Details:

| SI<br>No | Name,Address,Photo,Finger print and Signature                                                           |
|----------|---------------------------------------------------------------------------------------------------------|
| 1        | Shri Debabrata Pailan                                                                                   |
|          | Son of Shri Madan Pailan, Daulatpur, P.O:- Pailan, P.S:- Bishnupur, District:-South 24-Parganas, West   |
|          | Bengal, India, PIN - 700104, Sex: Male, By Caste: Hindu, Occupation: Business, Citizen of: India, , PAN |
|          | No.:: BGPPP6125H Status: Representative, Representative of: HAPPYSHOP CONSTRUCTION                      |
|          | PRIVATE LIMITED (as director)                                                                           |