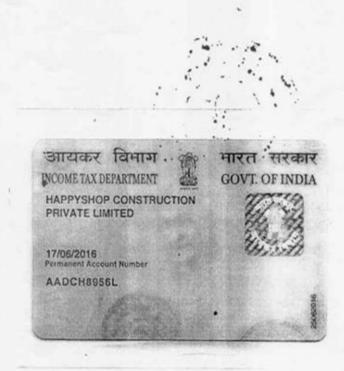

#### AND

- 3.2 Purchaser: Happyshop Construction Private Limited, a company duly incorporated under the Companies Act, 2013, having its registered office at Nu Mans Park Chakrajumolla, under P.S. Bishnupur, Post Office Pailan, District South 24 Parganas, Kolkata-700104, having its PAN AADCH8956L, represented by its director Sri Debabrata Pailan, son of Sri Madan Pailan, by faith Hindu, by Occupation Business, residing at Village Daulatpur, P.O. Pailan, P.S. Bishnupur, District South 24-Parganas, Kolkata-700 104, having his PAN BGPPP6125H, vide Board Resolution dated 25.03.2017, passed by the Company.
- 4. Subject Matter of Sale: Undivided 8.28 Decimals of Sali land in Dag No.817 in Mouza Chakrajumolla, P.S. Bishnupur, District South 24-Parganas morefully described in Schedule-C hereto (the "Said Property") out of the land described in Schedule-B (the "Said Land").

#### **Buyer Details:**

| SI<br>No | Name,Address,Photo,Finger print and Signature                                                                                                                                                |
|----------|----------------------------------------------------------------------------------------------------------------------------------------------------------------------------------------------|
| 1        | HAPPYSHOP CONSTRUCTION PRIVATE LIMITED , Daulatpur, P.O:- Pailan, P.S:- Bishnupur, District:-South 24-Parganas, West Bengal, India, PIN - 700104, PAN No.:: AADCH8956L, Status: Organization |