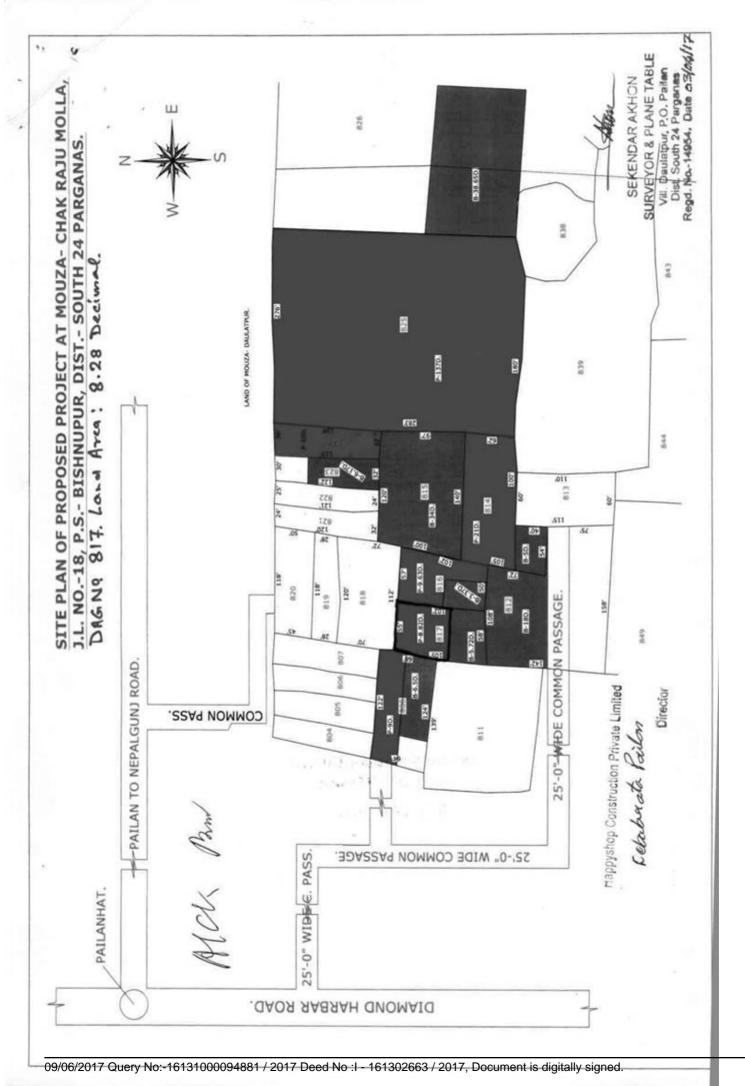

TOGETHER WITH all the rights, liberties, easements, privileges, advantages and appurtenances thereto as shown in the Plan annexed hereto and bordered BLUE thereon

Execution and delivery: In witness whereof the parties hereto have executed these presents on the day, month and year first mentioned above.

#### Schedule-B [The Said Land]

ALL THAT the piece or parcel of Sali land containing an area about 9.63 Decimals in R.S. and L.R. Dag No. 816 and 8.28 Decimals in R.S. and L.R. Dag No. 817 recorded in L.R. Khatian No.2552 in <a href="Mouza Chakrajumolla">Mouza Chakrajumolla</a>, J.L. No.18, Re:Sa: No. 451, Touzi No.1, Aditional District Sub-Registrar and P.S. Bishnupur, under Gram Panchayat Raspunja, District South 24 Parganas TOGETHER WITH Right to use a passage over the Dag Nos. 419,801, 700, 699, 850, 812, 814, 811 for egress, ingress, and to lay electric line, water line/pipes, telephones line, drainage and sewerage line, for vehicles AND all other rights, liberties, easements, privileges, advantages and appurtenances thereto.

#### Schedule-C [Subject Matter of Sale] [The Said Property]

8.28 Decimals of land, be the same a little more or less, out of the Said Land described in Schedule-B above, in the following Dag and Khatian: