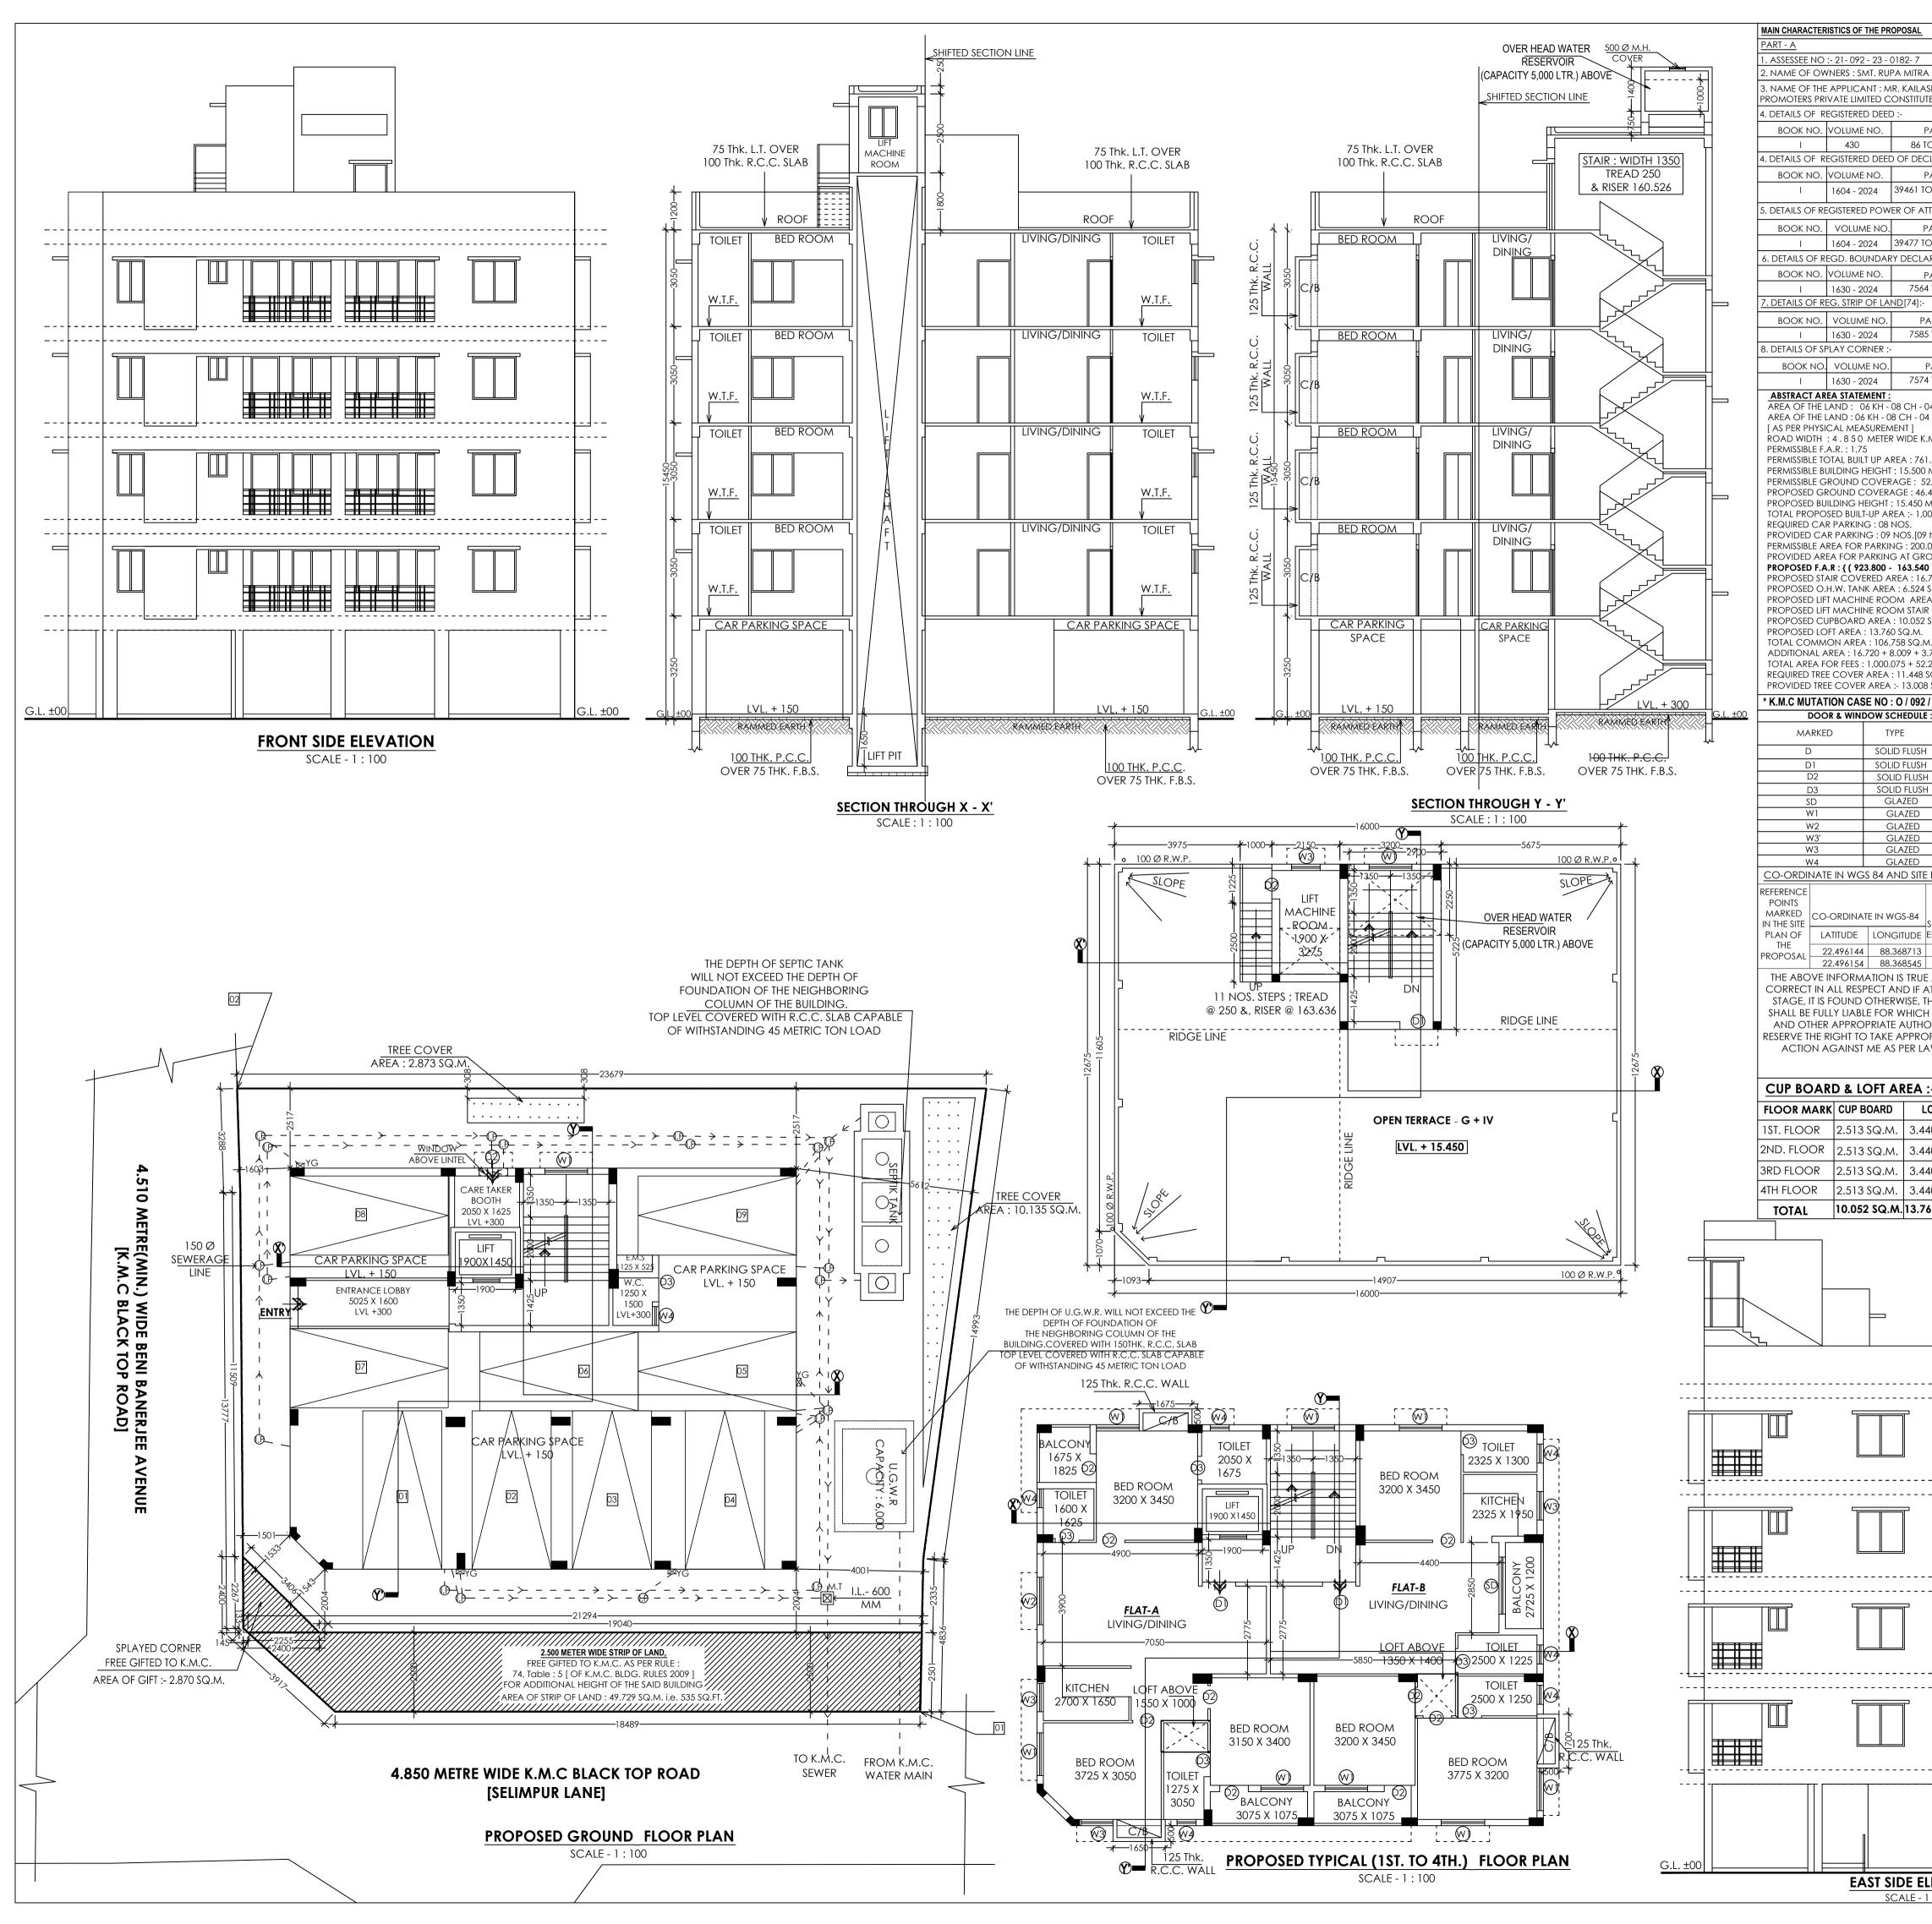

| <u> </u>                                                                                                                                                                                                                                                                                                                                                                                                                                                                                                                                                                                                                                                                                                                                                                                           |                                                        |                          |                                                   | <u>1. PROF</u>                           |                                                                                                                                                                                                                                                                                                                                                                                                                                                                                                                                                                                         | <u>:</u><br>r area                                             | Lift Well                              | Gross Are                                          |                                                                                                        | npted Area                              | Net Floor Arec                      |  |
|----------------------------------------------------------------------------------------------------------------------------------------------------------------------------------------------------------------------------------------------------------------------------------------------------------------------------------------------------------------------------------------------------------------------------------------------------------------------------------------------------------------------------------------------------------------------------------------------------------------------------------------------------------------------------------------------------------------------------------------------------------------------------------------------------|--------------------------------------------------------|--------------------------|---------------------------------------------------|------------------------------------------|-----------------------------------------------------------------------------------------------------------------------------------------------------------------------------------------------------------------------------------------------------------------------------------------------------------------------------------------------------------------------------------------------------------------------------------------------------------------------------------------------------------------------------------------------------------------------------------------|----------------------------------------------------------------|----------------------------------------|----------------------------------------------------|--------------------------------------------------------------------------------------------------------|-----------------------------------------|-------------------------------------|--|
|                                                                                                                                                                                                                                                                                                                                                                                                                                                                                                                                                                                                                                                                                                                                                                                                    | BHASISH GHOSI                                          |                          |                                                   | Ground f                                 | (SG                                                                                                                                                                                                                                                                                                                                                                                                                                                                                                                                                                                     | 2.219                                                          | (SQ.M.)                                | (SQ.M.)<br>202.219                                 | a Stair Area<br>(SQ.M.)<br>12.690                                                                      | Lift Lobby<br>(SQ.M.)<br>2.565          | (SQ.M.)<br>186.964                  |  |
|                                                                                                                                                                                                                                                                                                                                                                                                                                                                                                                                                                                                                                                                                                                                                                                                    |                                                        |                          | OFANJANEYA BUILDERS AND<br>HOSH, SMT. RUPA MITRA. | 1st. floo<br>2nd. flo                    | oor 202                                                                                                                                                                                                                                                                                                                                                                                                                                                                                                                                                                                 | 2.219<br>2.219<br>2.219                                        | 2.755<br>2.755<br>2.755                | 199.464<br>199.464<br>199.464                      | 12.690<br>12.690<br>12.690                                                                             | 2.565<br>2.565                          | 184.209<br>184.209                  |  |
| PAGES<br>TO 94                                                                                                                                                                                                                                                                                                                                                                                                                                                                                                                                                                                                                                                                                                                                                                                     | 17308                                                  | O. DATED                 | OFFICE<br>D.S.R ALIPORE 24 PGS SOUTH              |                                          | or 202                                                                                                                                                                                                                                                                                                                                                                                                                                                                                                                                                                                  | 2.219<br>2.219<br>11.095                                       | 2.755<br>2.755<br>11.020               | 199.464<br>199.464<br>1,000.07                     | 12.690                                                                                                 | 2.565<br>2.565<br>12.825                | 184.209<br>184.209<br>923.800       |  |
| PAGES                                                                                                                                                                                                                                                                                                                                                                                                                                                                                                                                                                                                                                                                                                                                                                                              | BEING N<br>76 1604010                                  |                          | OFFICE<br>4 D.S.R IV, 24 PGS SOUTH                | Flat                                     | Tenement<br>size (SQ.M.)<br>92.588                                                                                                                                                                                                                                                                                                                                                                                                                                                                                                                                                      | Share of                                                       | M.)                                    | nement Area<br>(SQ.M.)<br>106.133                  | No Siz                                                                                                 |                                         | g Parking<br>ment No.<br>OS. 8 NOS. |  |
| PAGES BEING NO. DATED OFFICE   TO 39498 160401087 06.02.2024 D.S.R IV, 24 PGS SOUTH                                                                                                                                                                                                                                                                                                                                                                                                                                                                                                                                                                                                                                                                                                                |                                                        |                          |                                                   |                                          |                                                                                                                                                                                                                                                                                                                                                                                                                                                                                                                                                                                         | <mark>DN :-</mark><br>ECLARE W                                 | NG<br>/ITH FULL RE                     | 103.001                                            |                                                                                                        |                                         | 08 NOS                              |  |
| PAGES<br>64 TO 7                                                                                                                                                                                                                                                                                                                                                                                                                                                                                                                                                                                                                                                                                                                                                                                   | BEING N                                                |                          | OFFICE<br>4 D.S.R V, 24 PGS [SOUTH]               | I / WE SH<br>( AS PER<br>BUILDING        | IALL FOLLOW<br>B. S PLAN ) K<br>G ADJOINING                                                                                                                                                                                                                                                                                                                                                                                                                                                                                                                                             | THE INST<br>(.M.C. AU<br>G.                                    | RUCTIONS (<br>THORITY WI               | OF L.B.A & E.S.E<br>LL NOT BE RESP                 | E DURING CONSTR<br>PONSIBLE FOR STRU                                                                   | CTURAL STAB                             | LITY OF THE                         |  |
| PAGES<br>85 TO 7                                                                                                                                                                                                                                                                                                                                                                                                                                                                                                                                                                                                                                                                                                                                                                                   | BEING N<br>596 1630003                                 |                          | OFFICE<br>4 D.S.R V, 24 PGS [SOUTH]               | SANCTIC<br>THE CON<br>GUIDAN<br>JOINT IN | ON PLAN.<br>NSTRUCTION<br>CE OF E.S.E /<br>SPECTION TH                                                                                                                                                                                                                                                                                                                                                                                                                                                                                                                                  | of water<br>/ L.B.A bef<br>ie plot is                          | R RESERVOI<br>ORE START<br>IDENTIFIED  | r and septic 1<br>Ing of Buildin<br>By Me. The Plc | THE K.M.C. AUTHO<br>TANK WILL BE UNDI<br>NG FOUNDATION V<br>DT IS FULLY OCCUP                          | ER TAKEN UNI<br>VORK.DURINC             | DER THE<br>DEPARTMENTA              |  |
| PAGES BEING NO. DATED OFFICE   74 TO 7584 163000312 01.02.2024 D.S.R V, 24 PGS [SOUTH]                                                                                                                                                                                                                                                                                                                                                                                                                                                                                                                                                                                                                                                                                                             |                                                        |                          |                                                   |                                          | THERE IS NO                                                                                                                                                                                                                                                                                                                                                                                                                                                                                                                                                                             | COURTC                                                         | ASE PENDI                              | NG AGAINST TH                                      | HIS PREMISES.                                                                                          |                                         |                                     |  |
| 04 SQ.F<br>K.M.C.                                                                                                                                                                                                                                                                                                                                                                                                                                                                                                                                                                                                                                                                                                                                                                                  | FT. [ AS PER DEE<br>[. i.e 4684 SQ.FT<br>BLACK TOP RO/ | i.e 435.152 SQ           |                                                   |                                          |                                                                                                                                                                                                                                                                                                                                                                                                                                                                                                                                                                                         |                                                                |                                        |                                                    | NAME OF THE A<br>                                                                                      | AGARWAL DI                              | RECTOR OF<br>PRIVATE LIMITED        |  |
| 61.516 SQ.M.<br>0 METER.<br>52.162 % i.e. 226.985 SQ.M.<br>6.471 % i.e. 202.219 SQ.M<br>) METER [ G + FOUR STORIED ]<br>,000.075 SQ.M.<br>19 NOS COVERED]<br>0.00 SQ.M.<br>ROUND FLOOR : 163.540 SQ.M.<br>40 ) / 435.152 } = 1.747 < 1.75<br>6.720 SQ.M.                                                                                                                                                                                                                                                                                                                                                                                                                                                                                                                                           |                                                        |                          |                                                   |                                          | CERTIFICATE OF ARCHITECT :-<br>CERTIFICATE OF ARCHITECT :-<br>CERTIFIED WITH FULL RESPONSIBILITY THAT THE BUILDING PLAN HAS BEEN DRAWN UP AS PER PROVISION<br>OF KOLKATA MUNICIPAL CORPORATION BUILDING RULES,2009, AS AMENDED FROM TIME TO TIME & THA<br>THE SITE CONDITION INCLUDING THE WIDTH OF THE ABUTTING ROADS CONFORM WITH THE PLAN WHICH<br>HAS BEEN MEASURED AND VERIFIED BY ME.THAT IT IS A BUILDABLE SITE & NOT A FILLED UP TANK. THE<br>LAND IS DEMARCATED WITH BOUNDARY WALL.SIGNATURE OF OWNER / APPLICANT IS AUTHENTICATED B<br>ME. THE SITE WILL BE SUPERVISED BY ME. |                                                                |                                        |                                                    |                                                                                                        |                                         |                                     |  |
| 4 SQ.M.<br>EA : 8.0<br>IR ARE<br>2 SQ.M<br>.M.<br>3.725 +                                                                                                                                                                                                                                                                                                                                                                                                                                                                                                                                                                                                                                                                                                                                          | 09 SQ.M.<br>A : 3.725 SQ.M.<br>10.052 + 13.760         | ) = 52.266 SQ.M          | ۱.                                                |                                          |                                                                                                                                                                                                                                                                                                                                                                                                                                                                                                                                                                                         |                                                                |                                        |                                                    |                                                                                                        | NAME OF /                               | ARCHITECT                           |  |
| 3 SQ.M.<br>08 SQ.N                                                                                                                                                                                                                                                                                                                                                                                                                                                                                                                                                                                                                                                                                                                                                                                 | 1,052.341 SQ.M<br>i.e. 2.631 %<br>i.e. 2.989 %         |                          | 11 2022                                           |                                          |                                                                                                                                                                                                                                                                                                                                                                                                                                                                                                                                                                                         |                                                                |                                        |                                                    |                                                                                                        | Ar. MILIA<br>Registerec                 |                                     |  |
| 2 / 24 - NOV - 23 / 56076, DATED - 24.11.2023.<br>LE :-<br>SILL HEIGHT LINTEL HEIGHT SIZE                                                                                                                                                                                                                                                                                                                                                                                                                                                                                                                                                                                                                                                                                                          |                                                        |                          |                                                   |                                          | UCTURAL DES                                                                                                                                                                                                                                                                                                                                                                                                                                                                                                                                                                             | GIGN & DRA                                                     | WINGS OF E                             |                                                    | ON & SUPER STRUC                                                                                       | TURE OF THE E                           | UILDING HAS                         |  |
| H<br>H                                                                                                                                                                                                                                                                                                                                                                                                                                                                                                                                                                                                                                                                                                                                                                                             | FROM FLOOR                                             | FROM FL.<br>2100<br>2100 | 1200 X 2100<br>1050 X 2100                        | BUILDING<br>STABLE I                     | CODE OF INE                                                                                                                                                                                                                                                                                                                                                                                                                                                                                                                                                                             | DIA & THE F<br>CTS.                                            | OUNDATION                              | IS CAPABLE OF                                      | NCLUDING THE SEIS<br>TAKING THE LOAD. (<br>BORTY OF J.B. ASS                                           | CERTIFIED THAT                          | TIT IS SAFE &                       |  |
| SH<br>SH                                                                                                                                                                                                                                                                                                                                                                                                                                                                                                                                                                                                                                                                                                                                                                                           |                                                        | 2100<br>2100<br>2100     | 900 X 2100<br>750 X 2100<br>AS PER DWG.           | PANCHAS                                  |                                                                                                                                                                                                                                                                                                                                                                                                                                                                                                                                                                                         | ATA - 700 0                                                    | 94,THE REC                             |                                                    | OF SOIL TEST REPO                                                                                      |                                         |                                     |  |
|                                                                                                                                                                                                                                                                                                                                                                                                                                                                                                                                                                                                                                                                                                                                                                                                    | 750<br>750<br>750                                      | 2100<br>2100<br>2100     | 1350 X 1350<br>1500 X 1350<br>1000 X 1350         |                                          |                                                                                                                                                                                                                                                                                                                                                                                                                                                                                                                                                                                         |                                                                |                                        |                                                    |                                                                                                        |                                         |                                     |  |
|                                                                                                                                                                                                                                                                                                                                                                                                                                                                                                                                                                                                                                                                                                                                                                                                    | 1100<br>1350                                           | 2100<br>2100             | 900 X 1000<br>600 X 750                           |                                          |                                                                                                                                                                                                                                                                                                                                                                                                                                                                                                                                                                                         |                                                                |                                        |                                                    |                                                                                                        |                                         | RAL ENGINEER                        |  |
|                                                                                                                                                                                                                                                                                                                                                                                                                                                                                                                                                                                                                                                                                                                                                                                                    | 1. 200 THK                                             | TION OF CONSTRU          | UCTION :-<br>MENT BRICK WORK FOR EXTERNAL         |                                          |                                                                                                                                                                                                                                                                                                                                                                                                                                                                                                                                                                                         |                                                                |                                        | L ENGINEER                                         | M<br>STRUCI                                                                                            | R. BIBEK BIKAS                          |                                     |  |
| SITE 2. 125 & 100 THK. 1ST CLASS CEMENT BRICK WORK FOR<br>INTERNAL WALL IN 1 : 4<br>3. LEAN CONCRETE, 1: 3 : 6 WITH 19 MM DOWN GRADED<br>5.5 STONE CHIPS (M -15)<br>5.5 4. R.C.C. 1 : 1 : 2 FOR ROOF SLAB, BEAM, LINTEL, CHAJJA<br>ETC.<br>AT ANY<br>THEN I<br>1 : 6 & CEILING & CHAJJA IN 1:4.<br>6. D.P.C. SHALL BE 50MM. THICK IN 1 : 1.5 : 3 TONE WITH<br>WATER PROOFING ADMIXTURE<br>7. 75 MM. THK. SINGLE BRICK FLAT SOLING ON FOUNDATION<br>8. + 300 LVL.' TO THE FINISHED GROUND FLOOR LVL.<br>9. TREAD WIDTH 250 EACH & RISER HEIGHT IS 152.50 EACH<br>10. FLOOR TO SLAB HEIGHT SHALL BE 3050 MM. & THICKNESS<br>OF THE SLAB SHALL BE 100 MM.<br>11.THEREFORE, CLEAR HEIGHT OF EACH FLOOR SHALL BE<br>2950 MM.<br>440 SQ.M.<br>440 SQ.M.<br>CEMENT :- ORDINARY PORTLAND &, SAND :- MEDIUM |                                                        |                          |                                                   |                                          | NAME OF GEO-TECHNICAL ENGINEER<br>Mr. SANTOSH KUMAR CHAKRABORTY<br>(G.T.1 / 16 )                                                                                                                                                                                                                                                                                                                                                                                                                                                                                                        |                                                                |                                        |                                                    |                                                                                                        |                                         |                                     |  |
|                                                                                                                                                                                                                                                                                                                                                                                                                                                                                                                                                                                                                                                                                                                                                                                                    |                                                        |                          |                                                   |                                          | PROJECT :-<br>PROPOSED G + FOUR STORIED RESIDENTIAL BUILDING (HEIGHT<br>15.450 M.) AT PREMISES NO. 63K, SELIMPORE LANE,<br>P.S GARFA, KOLKATA 700 031,<br>WARD NO. 092,UNDER BOROUGH X [ K.M.C. ]<br>U/S 393A OF AS PER K.M.C ACT 1980 & K.M.C B/R 2009<br>TITLE :-                                                                                                                                                                                                                                                                                                                     |                                                                |                                        |                                                    |                                                                                                        |                                         |                                     |  |
| 440 SC<br>760 SC                                                                                                                                                                                                                                                                                                                                                                                                                                                                                                                                                                                                                                                                                                                                                                                   |                                                        |                          | DOWN GRADED<br>RCHITECT OR ENGINEER - IN -        |                                          |                                                                                                                                                                                                                                                                                                                                                                                                                                                                                                                                                                                         |                                                                | ions, s                                | Sections,                                          | ,                                                                                                      | X                                       | N                                   |  |
|                                                                                                                                                                                                                                                                                                                                                                                                                                                                                                                                                                                                                                                                                                                                                                                                    |                                                        |                          |                                                   | DATE :<br>ALL DIM<br>Archite             | ectural Cor<br>RAJDANGA N<br>PHONI<br>THIS DRAW                                                                                                                                                                                                                                                                                                                                                                                                                                                                                                                                         | RE IN M.1<br>Isultants<br>MAIN ROA<br>E NO. (033<br>ING IS A P | AD, ( OPPO<br>3) 4602 690<br>ROPERTY C | S OTHERWISE A<br>COLLAGE ; AN                      | CALE 1:100<br>UNLESS OTHERWI<br>MENTIONED )<br>I T B C T S<br>ASAN, DF BLOCK ),<br>age.architects.info | KOLKATA 700<br>@gmail.com<br>CHANGES, E | ) 107, INDIA<br>DEVIATIONS          |  |
|                                                                                                                                                                                                                                                                                                                                                                                                                                                                                                                                                                                                                                                                                                                                                                                                    | ·                                                      |                          |                                                   | BUILD                                    |                                                                                                                                                                                                                                                                                                                                                                                                                                                                                                                                                                                         |                                                                | -                                      |                                                    | AS ILLEGAL ACT.                                                                                        |                                         |                                     |  |
|                                                                                                                                                                                                                                                                                                                                                                                                                                                                                                                                                                                                                                                                                                                                                                                                    |                                                        |                          |                                                   |                                          | DATED - 25-SEP-2024<br>VALID UPTO - 25-SEP-2029<br>SPACE FOR DIGITAL SIGNATURE                                                                                                                                                                                                                                                                                                                                                                                                                                                                                                          |                                                                |                                        |                                                    |                                                                                                        |                                         |                                     |  |
|                                                                                                                                                                                                                                                                                                                                                                                                                                                                                                                                                                                                                                                                                                                                                                                                    |                                                        |                          |                                                   |                                          |                                                                                                                                                                                                                                                                                                                                                                                                                                                                                                                                                                                         |                                                                |                                        |                                                    |                                                                                                        |                                         |                                     |  |
|                                                                                                                                                                                                                                                                                                                                                                                                                                                                                                                                                                                                                                                                                                                                                                                                    |                                                        |                          |                                                   |                                          | ASSISTANT ENGINEER (CIVIL) /BIdg.<br>BOROUGH - X[ K.M.C ]                                                                                                                                                                                                                                                                                                                                                                                                                                                                                                                               |                                                                |                                        |                                                    |                                                                                                        |                                         |                                     |  |
|                                                                                                                                                                                                                                                                                                                                                                                                                                                                                                                                                                                                                                                                                                                                                                                                    |                                                        |                          |                                                   |                                          |                                                                                                                                                                                                                                                                                                                                                                                                                                                                                                                                                                                         |                                                                |                                        |                                                    |                                                                                                        |                                         |                                     |  |
|                                                                                                                                                                                                                                                                                                                                                                                                                                                                                                                                                                                                                                                                                                                                                                                                    |                                                        |                          |                                                   |                                          |                                                                                                                                                                                                                                                                                                                                                                                                                                                                                                                                                                                         |                                                                |                                        |                                                    |                                                                                                        |                                         |                                     |  |